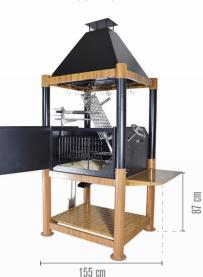

Specifications:

| Main grilling area Sq. cm.      | 92 x 43.8 cm        | Dimensions cm            | 280.7 H x 155 W x 110.5 D | Minimum grate elevation | 6.3 centimeters |
|---------------------------------|---------------------|--------------------------|---------------------------|-------------------------|-----------------|
| Secondary grilling area Sq. cm. | 50 x 30 cm          | Grates materials         | Stainless steel 304       | Side table              | Attached        |
| Total grilling area Sq. Cm      | 4318                | Griddle material         | Stainless steel 304       | Front access door       | Yes             |
| Main body material              | Steel               | Meat hooks material      | Stainless steel 304       | Rear access door        | Yes             |
| Grates material                 | Stainless steel 304 | Grilling basket material | Stainless steel 304       | Bottle opener           | Yes             |
| Net weight kg                   | 353                 | Maximum grate elevation  | 30.5 centimeters          | Limited warranty        | 3 years         |

#### Front view

**Back view** 

Right side view

110.5 cm

Left side view

info@tagwoodbbq.com

786.376.7000 / 1