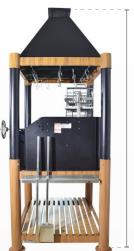

## Main features:

2 height adjustable grates Regulates cooking temperature.

Fire bricks Help distribute heat uniformly and extend the life of the grill.

Firebox "brasero" Lights up charcoal quicker.

6 grilling surfaces Provides you the flexibility to grill all kinds of food and keep them warm.

## Includes:

Interchangeable Griddle

Swivel

griddle.

secondary

Stainless steel shovel & coal rake.

S shape

Height meat hooks. adjustable clamp grill