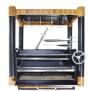

## Main features:

2 height adjustable grates Regulates cooking temperature.

Fire bricks Help distribute heat uniformly and extend the life of the grill.

Firebox "brasero" Lights up charcoal quicker.

6 grilling surfaces Provides you the flexibility to grill all kinds of food and keep them warm.

## Includes:

Interchangeable Griddle

Swivel

griddle.

secondary

Stainless steel shovel & coal rake.

S shape

Height meat hooks. adjustable clamp grill