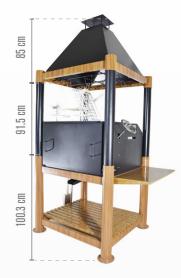

#### Measurements:

#### Front view

**Back view** 

Right side view

110.5 cm

Left side view

info@tagwoodbbq.com

786.376.7000 / 1