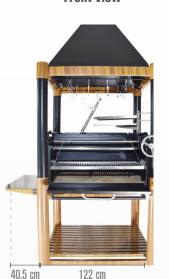

Specifications:

| Main grilling area Sq. cm.      | 92 x 43.8 cm        | Dimensions cm            | 280.7 H x 155 W x 110.5 D | Minimum grate elevation | 6.3 centimeters |
|---------------------------------|---------------------|--------------------------|---------------------------|-------------------------|-----------------|
| Secondary grilling area Sq. cm. | 50 x 30 cm          | Grates materials         | Stainless steel 304       | Side table              | Attached        |
| Total grilling area Sq. Cm      | 4318                | Griddle material         | Stainless steel 304       | Front access door       | Yes             |
| Main body material              | Steel               | Meat hooks material      | Stainless steel 304       | Rear access door        | Yes             |
| Grates material                 | Stainless steel 304 | Grilling basket material | Stainless steel 304       | Bottle opener           | Yes             |
| Net weight kg                   | 353                 | Maximum grate elevation  | 30.5 centimeters          | Limited warranty        | 3 years         |

#### Front view

**Back view** 

Right side view

110.5 cm

Left side view

info@tagwoodbbq.com

786.376.7000 / 1