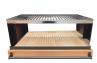

# ARGENTINE CHARCOAL GRILL

## Main features:

2 height adjustable grates Regulates cooking temperature.

Fire bricks Help distribute heat uniformly and extend the life of the grill.

Firebox "brasero" Lights up charcoal quicker.

6 grilling surfaces Provides you the flexibility to grill all kinds of food and keep them warm.

## Includes:

Interchangeable Griddle

Swivel

griddle.

secondary

Stainless steel shovel & coal rake.

S shape

Height meat hooks. adjustable clamp grill