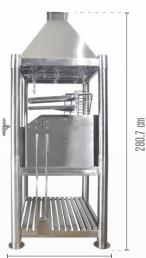

## Specifications:

| Main grilling area Sq. cm.      | 1600.2 (92.1 x 44 cm) | Dimensions cm.           | 280.7H x 157.5W x 111.2D | Minimum grate elevation | 3.8 centimeters |
|---------------------------------|-----------------------|--------------------------|--------------------------|-------------------------|-----------------|
| Secondary grilling area Sq. cm. | 50.2 x 30 cm          | Grates materials         | Stainless steel 304      | Side table              | Attached        |
| Total grilling area Sq. cm      | n. 4318               | Griddle material         | Stainless steel 304      | Front access door       | Yes             |
| Main body material              | Stainless steel 304   | Meat hooks material      | Stainless steel 304      | Rear access door        | Yes             |
| Grates material                 | Stainless steel 304   | Grilling basket material | Stainless steel 304      | Bottle opener           | Yes             |
| Net weight kg                   | 295                   | Maximum grate elevation  | 30.5 centimeters         | Limited warranty        | 5 years         |