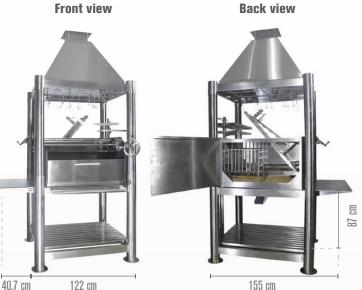

### Measurements:

### Front view

### **Right side view**

85 cm 91.5 cm E)

Left side view

110.5 cm

info@tagwoodbbq.com