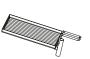

## Main features:

2 height adjustable grates Regulates cooking temperature.

Fire bricks Help distribute heat uniformly and extend the life of the grill.

Firebox "brasero" Lights up charcoal quicker.

6 grilling surfaces Provides you the flexibility to grill all kinds of food and keep them warm.