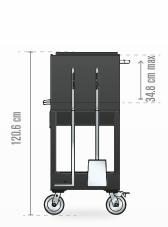

## Specifications:

| Main grilling area          | 82 x 44 cm          | Weight kg                  | 148.8               | Minimum grate elevation | 11.43 cm           |
|-----------------------------|---------------------|----------------------------|---------------------|-------------------------|--------------------|
| 2ry grilling area *Optional | 21.6 x 47cm         | Dimensions cm (closed lid) | 120.6H x176.5W x52D | Side table *Optional    | Attached           |
| Total grilling area w/2ry   | 1812.3 sq. cm       | Dimensions cm (open lid)   | 175H x176.5W x 52D  | Swivel casters          | Yes (2 with brake) |
| T. grilling area wo/2ry     | 1413 sq. cm         | Secondary grate material   | Stainless steel 304 | Bottle opener           | Yes                |
| Main body material          | Cold rolled steel   | Griddle material           | Stainless steel 304 | Limited warranty        | 1 year             |
| Grates material             | Stainless steel 304 | Maximum grate elevation    | 16.5 cm             |                         |                    |

#### Measurements:

# **Front view** 130.8 cm 45.7 cm 77.5 cm 176.5 cm

Side view (closed lid)

786.376.7000 / 1