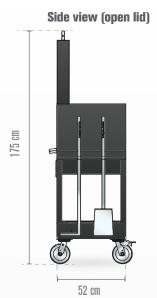

## Specifications:

| Main grilling area          | 82 x 44 cm          | Weight kg                  | 148.8               | Minimum grate elevation | 11.43 cm           |
|-----------------------------|---------------------|----------------------------|---------------------|-------------------------|--------------------|
| 2ry grilling area *Optional | 21.6 x 47cm         | Dimensions cm (closed lid) | 120.6H x176.5W x52D | Side table *Optional    | Attached           |
| Total grilling area w/2ry   | 1812.3 sq. cm       | Dimensions cm (open lid)   | 175H x176.5W x 52D  | Swivel casters          | Yes (2 with brake) |
| T. grilling area wo/2ry     | 1413 sq. cm         | Secondary grate material   | Stainless steel 304 | Bottle opener           | Yes                |
| Main body material          | Cold rolled steel   | Griddle material           | Stainless steel 304 | Limited warranty        | 1 year             |
| Grates material             | Stainless steel 304 | Maximum grate elevation    | 16.5 cm             |                         |                    |

#### Measurements:

# **Front view** 130.8 cm 45.7 cm 77.5 cm 176.5 cm

Side view (closed lid)

786.376.7000 / 1