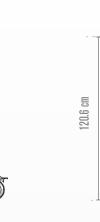

#### **Specifications:**

| Main grilling area          | 82 x 44 cm          | Weight kg                  | 148.8                | Minimum grate elevation | 11.43 cm           |
|-----------------------------|---------------------|----------------------------|----------------------|-------------------------|--------------------|
| 2ry grilling area *Optional | 21.6 x 47cm         | Dimensions cm (closed lid) | 120.6H x176.5W x 52D | Side table *Optional    | Attached           |
| Total grilling area w/2ry   | 1812.3 sq. cm       | Dimensions cm (open lid)   | 175H x176.5W x 52D   | Swivel casters          | Yes (2 with brake) |
| T. grilling area wo/2ry     | 1413 sq. cm         | Secondary grate material   | Stainless steel 304  | Bottle opener           | Yes                |
| Main body material          | Cold rolled steel   | Griddle material           | Stainless steel 304  | Limited warranty        | 3 year             |
| Grates material             | Stainless steel 304 | Maximum grate elevation    | 16.5 cm              |                         |                    |

#### Measurements:

#### Side view (close lid)