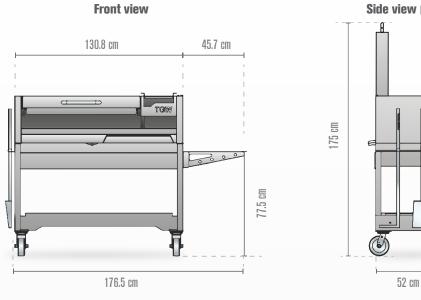

#### **Specifications:**

| Main grilling area          | 82 x 44 cm          | Weight kg                  | 148.8                | Minimum grate elevation | 11.43 cm           |
|-----------------------------|---------------------|----------------------------|----------------------|-------------------------|--------------------|
| 2ry grilling area *Optional | 21.6 x 47cm         | Dimensions cm (closed lid) | 120.6H x176.5W x 52D | Side table *Optional    | Attached           |
| Total grilling area w/2ry   | 1812.3 sq. cm       | Dimensions cm (open lid)   | 175H x176.5W x 52D   | Swivel casters          | Yes (2 with brake) |
| T. grilling area wo/2ry     | 1413 sq. cm         | Secondary grate material   | Stainless steel 304  | Bottle opener           | Yes                |
| Main body material          | Cold rolled steel   | Griddle material           | Stainless steel 304  | Limited warranty        | 3 year             |
| Grates material             | Stainless steel 304 | Maximum grate elevation    | 16.5 cm              |                         |                    |

#### Measurements: