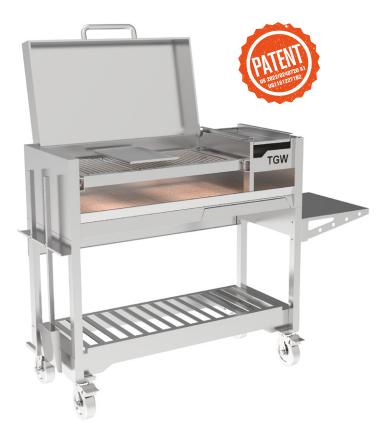

# ULTIMATE SERIES / BBQ18SS

## FREESTANDING CHARCOAL GRILL

#### Main features:

Lifting Hooks It helps you to regulate the heigh of the grill in 2 preset positions

Firebox "brasero" Lights up charcoal quicker.

#### **Specifications:**

| Main grilling area          | 82 x 44 cm          | Weight kg                  | 148.8                | Minimum grate elevation | 11.43 cm           |
|-----------------------------|---------------------|----------------------------|----------------------|-------------------------|--------------------|
| 2ry grilling area *Optional | 21.6 x 47cm         | Dimensions cm (closed lid) | 120.6H x176.5W x 52D | Side table *Optional    | Attached           |
| Total grilling area w/2ry   | 1812.3 sq. cm       | Dimensions cm (open lid)   | 175H x176.5W x 52D   | Swivel casters          | Yes (2 with brake) |
| T. grilling area wo/2ry     | 1413 sq. cm         | Secondary grate material   | Stainless steel 304  | Bottle opener           | Yes                |
| Main body material          | Cold rolled steel   | Griddle material           | Stainless steel 304  | Limited warranty        | 3 year             |
| Grates material             | Stainless steel 304 | Maximum grate elevation    | 16.5 cm              |                         |                    |