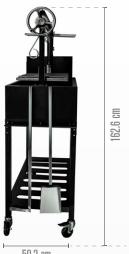

### Specifications:

| •                       |                     |                             |                       |                   |                    |
|-------------------------|---------------------|-----------------------------|-----------------------|-------------------|--------------------|
| Main grilling area      | 86.5 x 42 cm        | Dimensions centimeters      | 162.6H x175.3W x 57 D | Side table        | Attached           |
| Secondary grilling area | 23 x 43.2 cm        | Secondary grate material    | Stainless steel 304   | Front access door | Yes                |
| Total grilling area     | 1813.5 cm2          | Griddle material            | Stainless steel 304   | Swivel casters    | Yes (2 with brake) |
| Main body material      | Steel               | S shape meat hooks material | Stainless steel 304   | Bottle opener     | Yes                |
| Grates material         | Stainless steel 304 | Maximum grate elevation     | 51 centimeters        | Limited warranty  | 3 years            |
| Net weight kg           | 181.4               | Minimum grate elevation     | 7 centimeters         |                   |                    |

#### Measurements:

Right side view

50.2 cm

786.376.7000 / 1