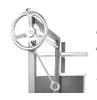

## Main features:

Height adjustable grates Regulates cooking temperature.

Fire bricks Help distribute heat uniformly and extend the life of the grill.

Firebox "brasero" Lights up charcoal quicker.

4 grilling surfaces Provides you the flexibility to grill all kinds of food and keep them warm.