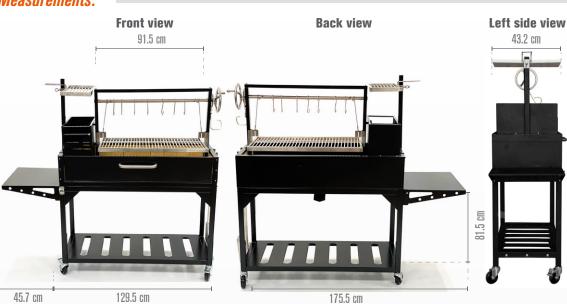

### Specifications:

| •                       |                     |                             |                       |                   |                    |
|-------------------------|---------------------|-----------------------------|-----------------------|-------------------|--------------------|
| Main grilling area      | 86.5 x 42 cm        | Dimensions centimeters      | 162.6H x175.3W x 57 D | Side table        | Attached           |
| Secondary grilling area | 23 x 43.2 cm        | Secondary grate material    | Stainless steel 304   | Front access door | Yes                |
| Total grilling area     | 1813.5 cm2          | Griddle material            | Stainless steel 304   | Swivel casters    | Yes (2 with brake) |
| Main body material      | Steel               | S shape meat hooks material | Stainless steel 304   | Bottle opener     | Yes                |
| Grates material         | Stainless steel 304 | Maximum grate elevation     | 51 centimeters        | Limited warranty  | 3 years            |
| Net weight kg           | 181.4               | Minimum grate elevation     | 7 centimeters         |                   |                    |

#### Measurements:

Right side view

50.2 cm

786.376.7000 / 1