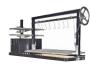

# ARGENTINE CHARCOAL GRILL

## Main features:



Height adjustable grates Regulates cooking temperature.



Fire bricks Help distribute heat uniformly and extend the life of the grill.



Firebox "brasero" Lights up charcoal quicker.



4 grilling surfaces Provides you the flexibility to grill all kinds of food and keep them warm.

#### Includes:



Interchangable griddle.



Height adjustable Stainless steel secondary grate. shovel & coal rake.



S shape meat hooks.

### Specifications:

| •                       |                     |                             |                       |                   |                    |
|-------------------------|---------------------|-----------------------------|-----------------------|-------------------|--------------------|
| Main grilling area      | 86.5 x 42 cm        | Dimensions centimeters      | 162.6H x175.3W x 57 D | Side table        | Attached           |
| Secondary grilling area | 23 x 43.2 cm        | Secondary grate material    | Stainless steel 304   | F