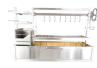

### Main features:

Height adjustable grates Regulates cooking temperature.

Fire bricks Help distribute heat uniformly and extend the life of the grill.

Firebox "brasero" Lights up charcoal quicker.

4 grilling surfaces Provides you the flexibility to grill all kinds of food and keep them warm.

### Includes:

Interchangeable griddle.

Height adjustable Stainless secondary grate steel shovel & coal rake.

S shape

meat hooks.

## Specifications:

| Main grilling area      | 85.7 x 68 cm        | Dimensions centimeters      | 163.8H x 174W x 83.8D | Side table        | Attached           |
|-------------------------|---------------------|-----------------------------|-----------------------|-------------------|--------------------|
| Secondary grilling area | 154.8 x 60.3 cm     | Secondary grate material    | Stainless steel 304   | Front access door | Yes                |
| Total grilling area     | 2837.2 cm2          | Griddle material            | Stainless steel 304   | Swivel casters    | Yes (2 with brake) |
| Main body material      | Stainless steel 304 | S shape meat hooks material | Stainless steel 304   | Bottle opener     | Yes                |
| Grates material         | Stainless steel 304 | Maximum grate elevation     | 50.8 centimeters      | Limited warranty  | 5 years            |
| Net weight kg           | 204.117             | Minimum grate elevation     | 6.3 centimeters       |                   |                    |