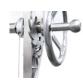

### Main features:

Height adjustable grates Regulates cooking temperature.

Fire bricks Help distribute heat uniformly and extend the life of the grill.

Firebox "brasero" Lights up charcoal quicker.

4 grilling surfaces Provides you the flexibility to grill all kinds of food and keep them warm.