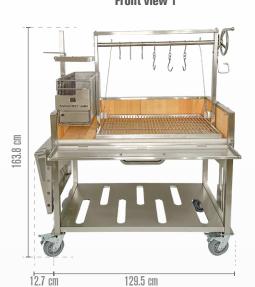

## Specifications:

| Main grilling area      | 85.7 x 68 cm        | Dimensions centimeters      | 163.8H x 174W x 83.8D | Side table        | Attached           |
|-------------------------|---------------------|-----------------------------|-----------------------|-------------------|--------------------|
| Secondary grilling area | 154.8 x 60.3 cm     | Secondary grate material    | Stainless steel 304   | Front access door | Yes                |
| Total grilling area     | 2837.2 cm2          | Griddle material            | Stainless steel 304   | Swivel casters    | Yes (2 with brake) |
| Main body material      | Stainless steel 304 | S shape meat hooks material | Stainless steel 304   | Bottle opener     | Yes                |
| Grates material         | Stainless steel 304 | Maximum grate elevation     | 50.8 centimeters      | Limited warranty  | 5 years            |
| Net weight kg           | 204.117             | Minimum grate elevation     | 6.3 centimeters       |                   |                    |

### Measurements:

## Front view 1

# 143.5 cm 81.3 cm 45 cm

Front view 2

83.8 cm

Side view

Wisit us

786.376.7000 / 1