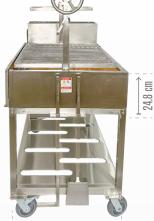

### Measurements:

## Front view 1

# 143.5 cm 81.3 cm 45 cm

Front view 2

83.8 cm

Side view

Wisit us

786.376.7000 / 1