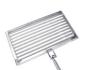

## Main features:

Height adjustable grates
Regulates cooking temperature.

Fire bricks
Help distribute heat
uniformly and
extend the life of
the grill.

Firebox "brasero" Lights up charcoal quicker.

Interchangeable griddle.

## Specifications:

| Main grilling area      | 86.36 x 67.31cm (x2) | Dimensions centimeters      | 163.83H x294W x85D  | Side table        | Attached           |
|-------------------------|----------------------|-----------------------------|---------------------|-------------------|--------------------|
| Secondary grilling area | 44.45x60.96cm        | Secondary grate material    | Stainless steel 304 | Front access door | Yes                |
| Total grilling area     | 5644 cm2             | Griddle material            | Stainless steel 304 | Swivel casters    | Yes (2 with brake) |
| Main body material      | Stainless steel 304  | S shape meat hooks material | Stainless steel 304 | Bottle opener     | Yes                |
| Grates material         | Stainless steel 304  | Maximum grate elevation     | 49.5 centimeters    | Limited warranty  | 5 years            |
| Net weight kg           | 300                  | Minimum grate elevation     | 6.35 cm             |                   |                    |