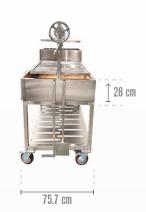

## Specifications:

| Main grilling area      | 86.36 x 67.31cm (x2) | Dimensions centimeters      | 163.83H x294W x85D  | Side table        | Attached           |
|-------------------------|----------------------|-----------------------------|---------------------|-------------------|--------------------|
| Secondary grilling area | 44.45x60.96cm        | Secondary grate material    | Stainless steel 304 | Front access door | Yes                |
| Total grilling area     | 5644 cm2             | Griddle material            | Stainless steel 304 | Swivel casters    | Yes (2 with brake) |
| Main body material      | Stainless steel 304  | S shape meat hooks material | Stainless steel 304 | Bottle opener     | Yes                |
| Grates material         | Stainless steel 304  | Maximum grate elevation     | 49.5 centimeters    | Limited warranty  | 5 years            |
| Net weight kg           | 300                  | Minimum grate elevation     | 6.35 cm             |                   |                    |

## Measurements:

Front view 1 Front view 2 Side view

251.5 cm

@tagwoodbbq

786.376.7000 / 1