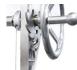

## Main features:

Height adjustable grates
Regulates cooking temperature.

Fire bricks
Help distribute heat
uniformly and
extend the life of
the grill.

Firebox "brasero" Lights up charcoal quicker.

Interchangeable griddle.