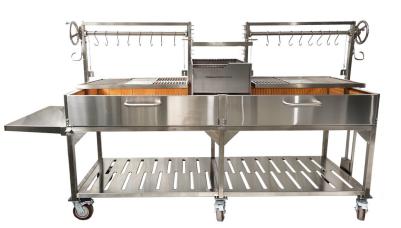

## ARGENTINE CHARCOAL GRILL

## Main features:

Height adjustable grates
Regulates cooking temperature.

Fire bricks
Help distribute heat
uniformly and
extend the life of
the grill.

Firebox "brasero" Lights up charcoal quicker.

Interchangeable griddle.

Height adjustable Stainless secondary grate steel shovel & coal rake.

S shape meat hooks.

## Specifications:

| Main grilling area      | 86.36 x 67.31cm (x2) | Dimensions centimeters      | 163.83H x294W x85D  | Side table        | Attached           |
|-------------------------|----------------------|-----------------------------|---------------------|-------------------|--------------------|
| Secondary grilling area | 44.45x60.96cm        | Secondary grate material    | Stainless steel 304 | Front access door | Yes                |
| Total grilling area     | 5644 cm2             | Griddle material            | Stainless steel 304 | Swivel casters    | Yes (2 with brake) |
| Main body material      | Stainless steel 304  | S shape meat hooks material | Stainless steel 304 | Bottle opener     | Yes                |
| Grates material         | Stainless steel 304  | Maximum grate elevation     | 49.5 centimeters    | Limited warranty  | 5 years            |
| Net weight kg           | 300                  | Minimum grate elevation     | 6.35 cm             |                   |                    |