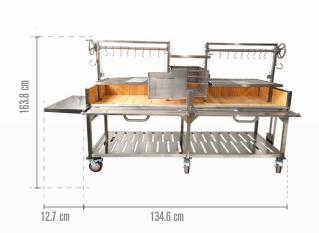

## Specifications:

| Main grilling area      | 86.36 x 67.31cm (x2) | Dimensions centimeters      | 163.83H x294W x85D  | Side table        | Attached           |
|-------------------------|----------------------|-----------------------------|---------------------|-------------------|--------------------|
| Secondary grilling area | 44.45x60.96cm        | Secondary grate material    | Stainless steel 304 | Front access door | Yes                |
| Total grilling area     | 5644 cm2             | Griddle material            | Stainless steel 304 | Swivel casters    | Yes (2 with brake) |
| Main body material      | Stainless steel 304  | S shape meat hooks material | Stainless steel 304 | Bottle opener     | Yes                |
| Grates material         | Stainless steel 304  | Maximum grate elevation     | 49.5 centimeters    | Limited warranty  | 5 years            |
| Net weight kg           | 300                  | Minimum grate elevation     | 6.35 cm             |                   |                    |

## Measurements:

Front view 1 Front view 2 Side view

251.5 cm

@tagwoodbbq

786.376.7000 / 1