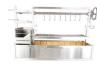

## ARGENTINE CHARCOAL GRILL

## Main features:

Height adjustable grates
Regulates cooking temperature.

Fire bricks
Help distribute heat
uniformly and
extend the life of
the grill.

Firebox "brasero" Lights up charcoal quicker.

Interchangeable griddle.