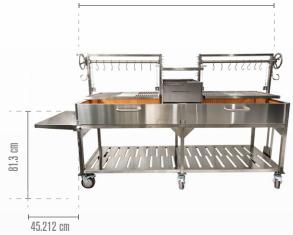

## Specifications:

| Main grilling area      | 86.36 x 67.31cm (x2) | Dimensions centimeters      | 163.83H x294W x85D  | Side table        | Attached           |
|-------------------------|----------------------|-----------------------------|---------------------|-------------------|--------------------|
| Secondary grilling area | 44.45x60.96cm        | Secondary grate material    | Stainless steel 304 | Front access door | Yes                |
| Total grilling area     | 5644 cm2             | Griddle material            | Stainless steel 304 | Swivel casters    | Yes (2 with brake) |
| Main body material      | Stainless steel 304  | S shape meat hooks material | Stainless steel 304 | Bottle opener     | Yes                |
| Grates material         | Stainless steel 304  | Maximum grate elevation     | 49.5 centimeters    | Limited warranty  | 5 years            |
| Net weight kg           | 300                  | Minimum grate elevation     | 6.35 cm             |                   |                    |

## Measurements:

Front view 1 Front view 2 Side view

251.5 cm

@tagwoodbbq

786.376.7000 / 1