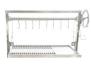

## Main features:

Height adjustable grates Regulates cooking temperature.

Fire bricks Help distribute heat uniformly and extend the life of the grill.

Firebox "brasero" Lights up charcoal quicker.

3 grilling surfaces Provides you the flexibility to grill all kinds of food and keep them warm.

Includes:

Interchangeable griddle.

Height adjustable Stainless secondary grate steel shovel & coal rake.

S shape meat hooks.