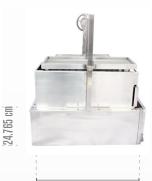

### Measurements:

#### **Front view Back view** Left side view Right side view

104 cm Support base 117.5 cm

78.7 cm

info@tagwoodbbq.com

786.376.7000 / 1 www.tagwoodbbq.com