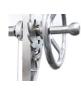

## Main features:

Height adjustable grates Regulates cooking temperature.

Fire bricks Help distribute heat uniformly and extend the life of the grill.

Firebox "brasero" Lights up charcoal quicker.

3 grilling surfaces Provides you the flexibility to grill all kinds of food and keep them warm.