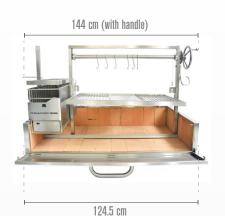

## Specifications:

| Main grilling area         | 85.7 x 67 cm        | Dimensions cm                    | 86.5H x 124.5 W x 78.7D | Side table        | No      |
|----------------------------|---------------------|----------------------------------|-------------------------|-------------------|---------|
| Secondary grilling area    | 23'' x 61 cm        | Interchangeable griddle material | Stainless steel 304     | Front access door | Yes     |
| Total grilling area Sq. Cm | 2801.5              | S shape meat hooks material      | Stainless steel 304     | Swivel casters    | No      |
| Main body material         | Stainless steel 304 | Maximum grate elevation cm       | 57.2                    | Bottle opener     | No      |
| Grates material            | Stainless steel 304 | Minimum grate elevation cm       | 7                       | Limited warranty  | 5 years |
| Net weight kg              | 172.36              | Firebricks max. temperature °C   | 1576.6                  |                   |         |

### Measurements:

#### **Front view Back view** Left side view Right side view

104 cm Support base 117.5 cm

78.7 cm

info@tagwoodbbq.com

786.376.7000 / 1 www.tagwoodbbq.com