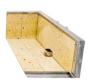

## Main features:

Height adjustable grates Regulates cooking temperature.

Fire bricks Help distribute heat uniformly and extend the life of the grill.

Firebox "brasero" Lights up charcoal quicker.

3 grilling surfaces Provides you the flexibility to grill all kinds of food and keep them warm.

Includes:

Interchangeable griddle.

Height adjustable Stainless secondary grate steel shovel & coal rake.

S shape meat hooks.