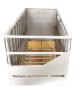

Includes:

Interchangeable griddle.

Height adjustable Stainless secondary grate steel shovel & coal rake.

S shape meat hooks.