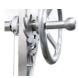

## Main features:

Height adjustable grates Regulates cooking

temperature.

Fire bricks Help distribute heat uniformly and extend the life of the grill.

Firebox "brasero" Lights up charcoal quicker.

Clamp grill A different grilling surface to help you cook pretty much anything.