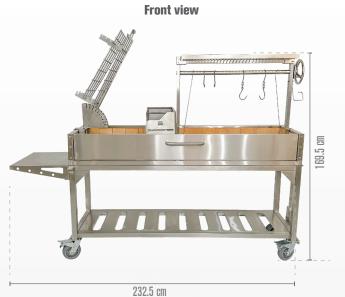

## Specifications:

| Main grilling area          | 85.7 x 68 cm        | Roof Grill                  | 85.7 x 68 cm        | Maximum grate elevation | 50.8 centimeters   |
|-----------------------------|---------------------|-----------------------------|---------------------|-------------------------|--------------------|
| Optional fixed small grill  | 66 x 41.2 cm        | Dimensions centimeters      | 169.5Hx232.5Wx78.7D | Minimum grate elevation | 6.3 centimeters    |
| Clamp grill dimensions      | 58.5 x 58.5 cm      | Secondary grate centimeters | 59.7 x 23           | Side table              | Attached           |
| Total grilling area         | 6604 cm2            | Secondary grate material    | Stainless steel 304 | Swivel casters          | Yes (2 with brake) |
| Main body / Grates material | Stainless steel 304 | Griddle material            | Stainless steel 304 | Bottle opener           | Yes                |
| Net weight kg               | 301.18              | S shape meat hooks material | Stainless steel 304 | Limited warranty        | 5 years            |

## Measurements:

Side view

info@tagwoodbbq.com

786.376.7000 / 1 www.tagwoodbbq.com