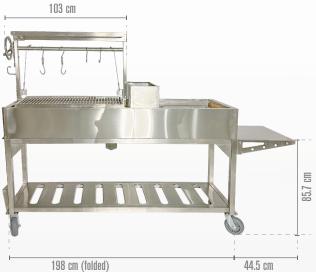

## Specifications:

| Main grilling area          | 85.7 x 68 cm        | Roof Grill                  | 85.7 x 68 cm        | Maximum grate elevation | 50.8 centimeters   |
|-----------------------------|---------------------|-----------------------------|---------------------|-------------------------|--------------------|
| Optional fixed small grill  | 66 x 41.2 cm        | Dimensions centimeters      | 169.5Hx232.5Wx78.7D | Minimum grate elevation | 6.3 centimeters    |
| Clamp grill dimensions      | 58.5 x 58.5 cm      | Secondary grate centimeters | 59.7 x 23           | Side table              | Attached           |
| Total grilling area         | 6604 cm2            | Secondary grate material    | Stainless steel 304 | Swivel casters          | Yes (2 with brake) |
| Main body / Grates material | Stainless steel 304 | Griddle material            | Stainless steel 304 | Bottle opener           | Yes                |
| Net weight kg               | 301.18              | S shape meat hooks material | Stainless steel 304 | Limited warranty        | 5 years            |

## Measurements:

Side view

info@tagwoodbbq.com

786.376.7000 / 1 www.tagwoodbbq.com