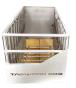

Interchangable griddle.

main grate.

Interchangable Stainless steel shovel & coal rake.

S shape meat hooks.