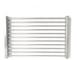

#### Main features:

Height adjustable grates Regulates cooking temperature.

Fire bricks Help distribute heat uniformly and extend the life of the grill.

Firebox "brasero" Lights up charcoal quicker.

3 grilling surfaces Provides you the flexibility to grill all kinds of food and keep them warm.

Interchangable griddle.

main grate.

Interchangable Stainless steel shovel & coal rake.

S shape meat hooks.

### Specifications:

| Main grilling area | 85.7 x 42 cm           | Interchangeable griddle material | Stainless steel 304 | Side table        | No      |
|--------------------|------------------------|----------------------------------|---------------------|-------------------|---------|
| Main body material | Stainless steel 304    | S shape meat hooks material      | Stainless steel 304 | Front access door | Yes     |
| Grates material    | Stainless steel 304    | Maximum grate elevation cm       | 52                  | Swivel casters    | No      |
| Net weight kg      | 113.4                  | Minimum grate elevation cm       | 7                   | Bottle opener     | No      |
| Dimensions cm      | 86.5 H x123.2W x 50.2D | Firebricks max. temperature °C   | 1576                | Limited warranty  | 5 years |