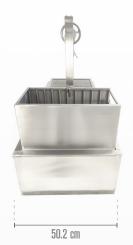

#### Left side view

Right side view

786.376.7000 / 1 www.tagwoodbbq.com

### Specifications:

| Main grilling area | 85.7 x 42 cm           | Interchangeable griddle material | Stainless steel 304 | Side table        | No      |
|--------------------|------------------------|----------------------------------|---------------------|-------------------|---------|
| Main body material | Stainless steel 304    | S shape meat hooks material      | Stainless steel 304 | Front access door | Yes     |
| Grates material    | Stainless steel 304    | Maximum grate elevation cm       | 52                  | Swivel casters    | No      |
| Net weight kg      | 113.4                  | Minimum grate elevation cm       | 7                   | Bottle opener     | No      |
| Dimensions cm      | 86.5 H x123.2W x 50.2D | Firebricks max. temperature °C   | 1576                | Limited warranty  | 5 years |