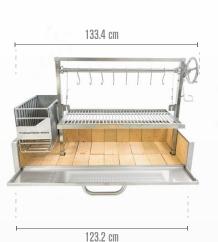

### Specifications:

| Main grilling area | 85.7 x 42 cm           | Interchangeable griddle material | Stainless steel 304 | Side table        | No      |
|--------------------|------------------------|----------------------------------|---------------------|-------------------|---------|
| Main body material | Stainless steel 304    | S shape meat hooks material      | Stainless steel 304 | Front access door | Yes     |
| Grates material    | Stainless steel 304    | Maximum grate elevation cm       | 52                  | Swivel casters    | No      |
| Net weight kg      | 113.4                  | Minimum grate elevation cm       | 7                   | Bottle opener     | No      |
| Dimensions cm      | 86.5 H x123.2W x 50.2D | Firebricks max. temperature °C   | 1576                | Limited warranty  | 5 years |

#### Measurements:

## **Front view**