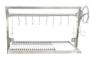

#### Main features:

Height adjustable grates Regulates cooking temperature.

Fire bricks Help distribute heat uniformly and extend the life of the grill.

Firebox "brasero" Lights up charcoal quicker.

3 grilling surfaces Provides you the flexibility to grill all kinds of food and keep them warm.

Interchangable griddle.

main grate.

Interchangable Stainless steel shovel & coal rake.

S shape meat hooks.

### Specifications:

| Main grilling area | 85.7 x 42 cm           | Interchangeable griddle material | Stainless steel 304 | Side table        | No      |
|--------------------|------------------------|----------------------------------|---------------------|-------------------|---------|
| Main body material | Stainless steel 304    | S shape meat hooks material      | Stainless steel 304 | Front access door | Yes     |
| Grates material    | Stainless steel 304    | Maximum grate elevation cm       | 52                  | Swivel casters    | No      |
| Net weight kg      | 113.4                  | Minimum grate elevation cm       | 7                   | Bottle opener     | No      |
| Dimensions cm      | 86.5 H x123.2W x 50.2D | Firebricks max. temperature °C   | 1576                | Limited warranty  | 5 years |