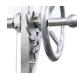

#### Main features:

Height adjustable grates Regulates cooking temperature.

Fire bricks Help distribute heat uniformly and extend the life of the grill.

Firebox "brasero" Lights up charcoal quicker.

3 grilling surfaces Provides you the flexibility to grill all kinds of food and keep them warm.