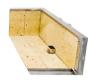

#### Main features:

Height adjustable grates Regulates cooking temperature.

Fire bricks Help distribute heat uniformly and extend the life of the grill.

Firebox "brasero" Lights up charcoal quicker.

3 grilling surfaces Provides you the flexibility to grill all kinds of food and keep them warm.