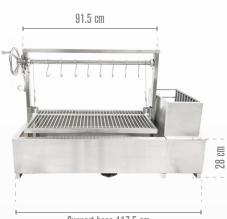

## **Front view**

### Specifications:

| Main grilling area | 85.7 x 42 cm           | Interchangeable griddle material | Stainless steel 304 | Side table        | No      |
|--------------------|------------------------|----------------------------------|---------------------|-------------------|---------|
| Main body material | Stainless steel 304    | S shape meat hooks material      | Stainless steel 304 | Front access door | Yes     |
| Grates material    | Stainless steel 304    | Maximum grate elevation cm       | 52                  | Swivel casters    | No      |
| Net weight kg      | 113.4                  | Minimum grate elevation cm       | 7                   | Bottle opener     | No      |
| Dimensions cm      | 86.5 H x123.2W x 50.2D | Firebricks max. temperature °C   | 1576                | Limited warranty  | 5 years |