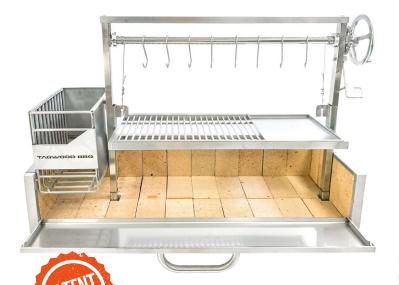

#### Main features:

Height adjustable grates Regulates cooking temperature.

Fire bricks Help distribute heat uniformly and extend the life of the grill.

Firebox "brasero" Lights up charcoal quicker.

3 grilling surfaces Provides you the flexibility to grill all kinds of food and keep them warm.

Interchangable griddle.

main grate.

Interchangable Stainless steel shovel & coal rake.

S shape meat hooks.

### Specifications:

| Main grilling area | 85.7 x 42 cm           | Interchangeable griddle material | Stainless steel 304 | Side table        | No      |
|--------------------|------------------------|----------------------------------|---------------------|-------------------|---------|
| Main body material | Stainless steel 304    | S shape meat hooks material      | Stainless steel 304 | Front access door | Yes     |
| Grates material    | Stainless steel 304    | Maximum grate elevation cm       | 52                  | Swivel casters    | No      |
| Net weight kg      | 113.4                  | Minimum grate elevation cm       | 7                   | Bottle opener     | No      |
| Dimensions cm      | 86.5 H x123.2W x 50.2D | Firebricks max. temperature °C   | 1576                | Limited warranty  | 5 years |