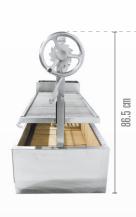

#### **Back view**

Support base 117.5 cm

### Specifications:

| Main grilling area | 85.7 x 42 cm           | Interchangeable griddle material | Stainless steel 304 | Side table        | No      |
|--------------------|------------------------|----------------------------------|---------------------|-------------------|---------|
| Main body material | Stainless steel 304    | S shape meat hooks material      | Stainless steel 304 | Front access door | Yes     |
| Grates material    | Stainless steel 304    | Maximum grate elevation cm       | 52                  | Swivel casters    | No      |
| Net weight kg      | 113.4                  | Minimum grate elevation cm       | 7                   | Bottle opener     | No      |
| Dimensions cm      | 86.5 H x123.2W x 50.2D | Firebricks max. temperature °C   | 1576                | Limited warranty  | 5 years |