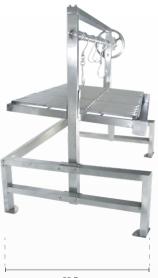

#### Main features:

Height adjustable grates Regulates cooking

temperature.

V-shape or round main grates optional

Helps drain the

Firebox "brasero" Lights up charcoal quicker.

## Includes:

Interchangable griddle.

Stainless steel shovel & coal rake.

S shape meat hooks.

## Specifications:

| Main round grilling area    | 85 x 56 cm          | Net weight kg.      | 74.4                 | Griddle material        | Stainless steel 304 |
|-----------------------------|---------------------|---------------------|----------------------|-------------------------|---------------------|
| Main v-shape grilling area  | 85 x 52 cm          | Dimensions cm.      | 85.7H x 63.5D x 101W | Max grate elevation cm. | 25.4                |
| Total grilling area Sq. Cm. | 1666.24             | Main grate material | Stainless steel 304  | Min grate elevation cm. | 2.5                 |
| Main body material          | Stainless steel 304 | Meat hooks material | Stainless steel 304  | Limited warranty        | 3 Years             |

### **Front view**