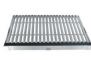

#### Main features:

Height adjustable grates Regulates cooking

temperature.

V-shape or round main grates optional

Helps drain the

Firebox "brasero" Lights up charcoal quicker.