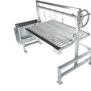

## Includes:

Interchangable griddle.

Stainless steel shovel & coal rake.

S shape meat hooks.

## Specifications:

| Main round grilling area    | 85 x 56 cm          | Net weight kg.      | 74.4                 | Griddle material        | Stainless steel 304 |
|-----------------------------|---------------------|---------------------|----------------------|-------------------------|---------------------|
| Main v-shape grilling area  | 85 x 52 cm          | Dimensions cm.      | 85.7H x 63.5D x 101W | Max grate elevation cm. | 25.4                |
| Total grilling area Sq. Cm. | 1666.24             | Main grate material | Stainless steel 304  | Min grate elevation cm. | 2.5                 |
| Main body material          | Stainless steel 304 | Meat hooks material | Stainless steel 304  | Limited warranty        | 3 Years             |