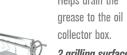

#### Main features:

Height adjustable grates Regulates cooking

temperature.

V-shape or round main grates optional

Helps drain the

Firebox "brasero" Lights up charcoal quicker.