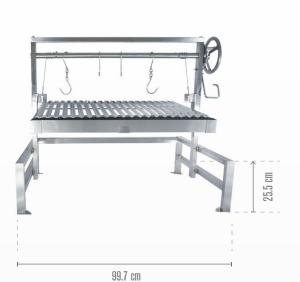

## Specifications:

| Main round grilling area    | 85 x 56 cm          | Net weight kg.      | 74.4                 | Griddle material        | Stainless steel 304 |
|-----------------------------|---------------------|---------------------|----------------------|-------------------------|---------------------|
| Main v-shape grilling area  | 85 x 52 cm          | Dimensions cm.      | 85.7H x 63.5D x 101W | Max grate elevation cm. | 25.4                |
| Total grilling area Sq. Cm. | 1666.24             | Main grate material | Stainless steel 304  | Min grate elevation cm. | 2.5                 |
| Main body material          | Stainless steel 304 | Meat hooks material | Stainless steel 304  | Limited warranty        | 3 Years             |

#### Measurements:

### **Front view**

#### Left side view

63.5 cm

Right side view

info@tagwoodbbq.com

786.376.7000 / 1