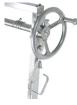

#### Main features:

Height adjustable grates Regulates cooking

temperature.

V-shape or round main grates optional

Helps drain the

Firebox "brasero" Lights up charcoal quicker.