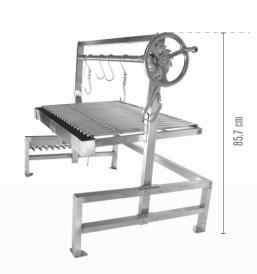

## Specifications:

| Main round grilling area    | 85 x 56 cm          | Net weight kg.      | 74.4                 | Griddle material        | Stainless steel 304 |
|-----------------------------|---------------------|---------------------|----------------------|-------------------------|---------------------|
| Main v-shape grilling area  | 85 x 52 cm          | Dimensions cm.      | 85.7H x 63.5D x 101W | Max grate elevation cm. | 25.4                |
| Total grilling area Sq. Cm. | 1666.24             | Main grate material | Stainless steel 304  | Min grate elevation cm. | 2.5                 |
| Main body material          | Stainless steel 304 | Meat hooks material | Stainless steel 304  | Limited warranty        | 3 Years             |

#### Measurements:

#### Left side view

63.5 cm

Right side view

info@tagwoodbbq.com

786.376.7000 / 1